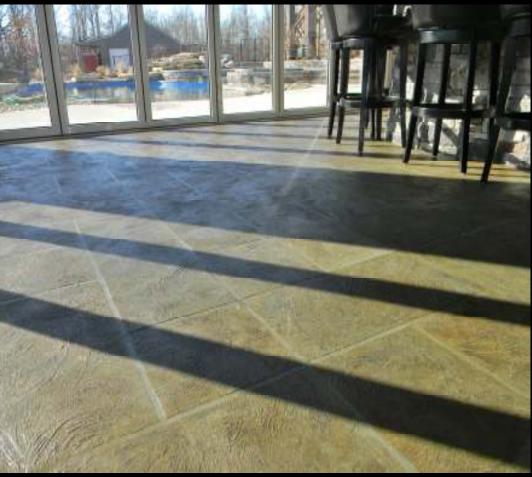

## TUSCAN ... the most cost-effective s

TUSCAN is a textured decorative concrete effect created by applying a thin overlay to an existing or new concrete surface. The Sundek artisan then creates a custom texture on the surface using their trowel and their experience, thus crafting a unique look resembling a deeper stamped concrete overlay.

TUSCAN can be used to achieve many looks:

- Flagstone
- Custom Slate
- Various sizes of tile
- Brick
- Wood
- Seamless (no pattern)
- Whatever you imagine!

Every project is hand-crafted and

## stamped overlay effect on the market.

TUSCAN can be combined with Classic texture, SunStamp or any other SUNDEK product to transform your project.

TUSCAN gets its finishing touch by adding one of SUNDEK's staining or coloring options.

## **TUSCAN** TUSCAN textured hand-crafted decorative concrete overlay is the most cost-effective way to achieve the look of stamped concrete. Eliminate the cost and mess of concrete removal and add the elegant effect of SUNDEK TUSCAN effect to these areas: Pool Decks **Patios** . Walkways Entryways Driveways Interiors & Exteriors Residential & Commercial Horizontal & Vertical ...Anywhere you have concrete! Sundeck Products USA, Inc. • 805 Avenue H., Suite 508 • Arlington, TX 76011 Toll Free (877) 478-6335 • Fax: (817) 649-7292 • solutions@sundek.com • www.sundek.com ecorative Concrete Counci Form 641 1/13 © 2009 SUNDEK