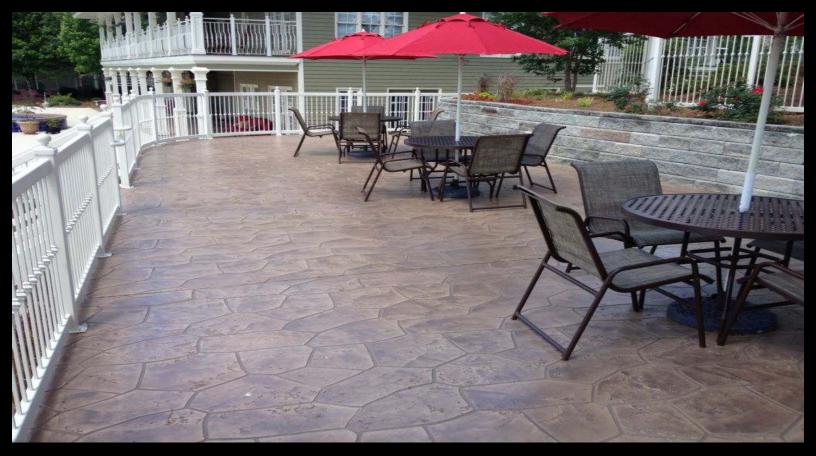

TUSCAN can be used to achieve many looks:

- Flagstone
- Custom Slate
- Various sizes of tile
- Brick
- Wood
- Seamless (no pattern)
- Whatever you imagine!

Every project is hand-crafted and

## stamped overlay effect on the market.

TUSCAN can be combined with Classic texture, SunStamp or any other SUNDEK product to transform your project.

TUSCAN gets its finishing touch by adding one of SUNDEK's staining or coloring options.