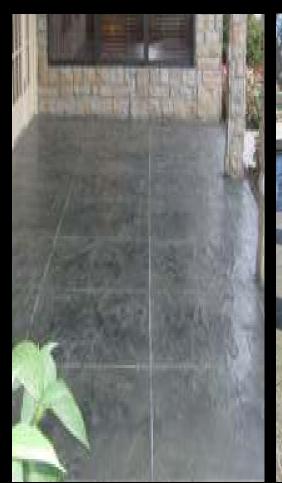

TUSCAN can be used to achieve many looks:

- Flagstone
- Custom Slate
- Various sizes of tile
- Brick
- Wood
- Seamless (no pattern)
- Whatever you imagine!

Every project is hand-crafted and

## stamped overlay effect on the market.

TUSCAN can be combined with Classic texture, SunStamp or any other SUNDEK product to transform your project.

TUSCAN gets its finishing touch by adding one of SUNDEK's staining or coloring options.