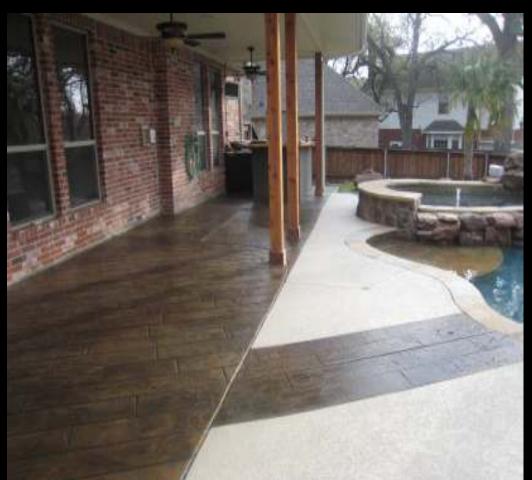

TUSCAN can be used to achieve many looks:

- Flagstone
- Custom Slate
- Various sizes of tile
- Brick
- Wood
- Seamless (no pattern)
- Whatever you imagine!

Every project is hand-crafted and

## stamped overlay effect on the market.

TUSCAN can be combined with Classic texture, SunStamp or any other SUNDEK product to transform your project.

TUSCAN gets its finishing touch by adding one of SUNDEK's staining or coloring options.