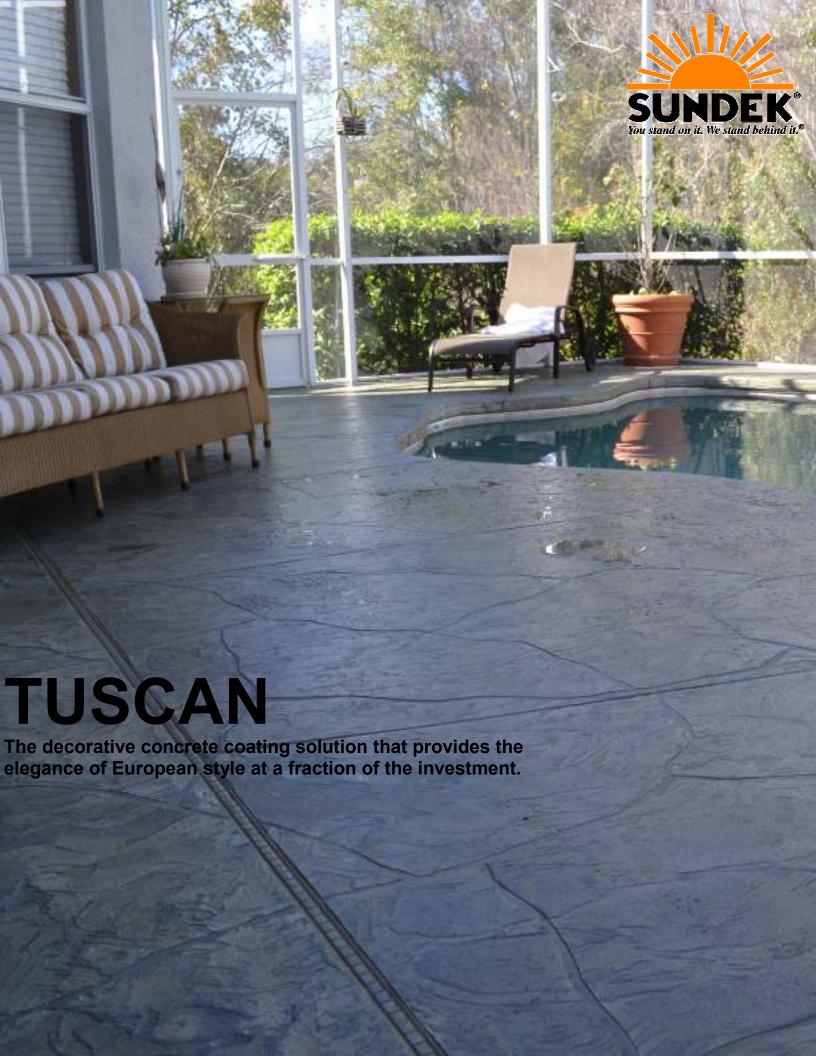

## TUSCAN ... the most cost-effective s

TUSCAN is a textured decorative concrete effect created by applying a thin overlay to an existing or new concrete surface. The Sundek artisan then creates a custom texture on the surface using their trowel and their experience, thus crafting a unique look resembling a deeper stamped concrete overlay.

## **TUSCAN** TUSCAN textured hand-crafted decorative concrete overlay is the most cost-effective way to achieve the look of stamped concrete. Eliminate the cost and mess of concrete removal and add the elegant effect of SUNDEK TUSCAN effect to these areas: Pool Decks **Patios** . Walkways Entryways Driveways Interiors & Exteriors Residential & Commercial Horizontal & Vertical ...Anywhere you have concrete! Sundeck Products USA, Inc. • 805 Avenue H., Suite 508 • Arlington, TX 76011 Toll Free (877) 478-6335 • Fax: (817) 649-7292 • solutions@sundek.com • www.sundek.com ecorative Concrete Counci Form 641 1/13 © 2009 SUNDEK