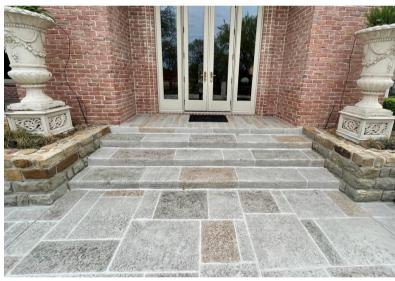

### **SUNSTONE**

### **Architectural Limestone Coating**

- Looks & feels like real stone
- Hand carved travertine, flagstone & tile designs
- Uses advanced coloring techniques
- Can be applied over various surfaces

SunStone is installed by SUNDEK trained artisans using a trowel over the existing surface. Authentic and unique designs are crafted by hand.