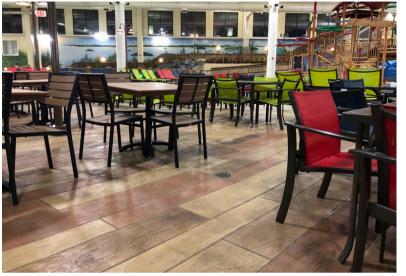

# **SUNSTAMP**

### **Versatile Stampable Overlay**

- Textures of flagstone, tile, wood, slate, & brick
- Various coloring options
- Incorporate custom designs
- Applied over concrete and other surfaces

SunStamp is installed with a thin coating that artisans then press stamp mats into, creating the desired texture.