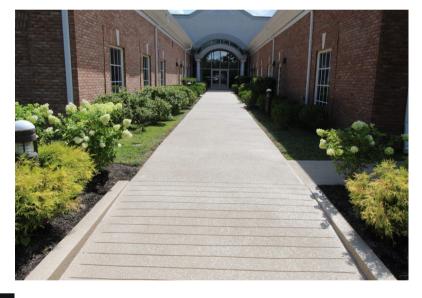

### **TUSCAN**

### **Elegant Hand Troweled Texture**

- Thin overlay with look of thick stamped overlay
- Wood plank, tile, or flagstone designs
- Add color with stains, acrylic finishes, or oxides
- Can be applied over various surfaces

Tuscan is achieved by hand troweling every installation into a custom texture of high and low areas giving it that old-world European elegance.