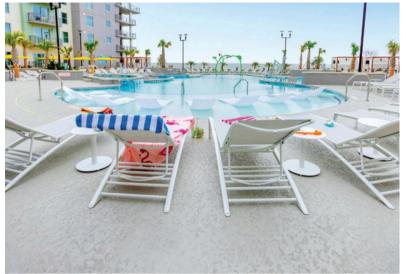

# **SUNSPLASH**

### **Economical Decorative Spray Coating**

- Texture is safe, durable, and attractive
- Maintenance-friendly coating
- Add various design and color effects
- Ideal for high-traffic areas

SunSplash is a spray texture acrylic coating that is sprayed and not troweled, thus leaving an "orange peel" effect.