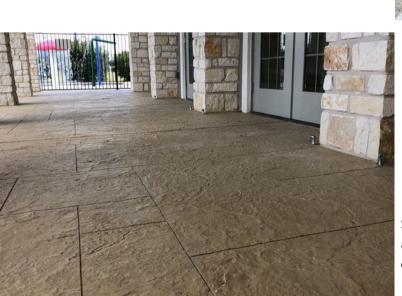

# **SUNSTAMP**

### **Versatile Stampable Overlay**

- Textures of flagstone, tile, wood, slate, & brick
- Various coloring options
- Incorporate custom designs
- Applied over concrete and other surfaces

SunStamp is installed with a thin coating that artisans then press stamp mats into, creating the desired texture.