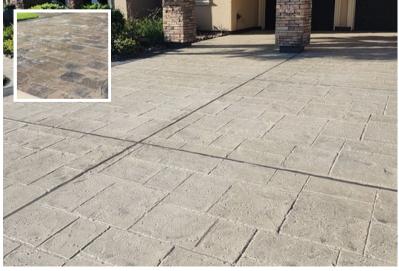

# **SUNSTAMP**

### **Versatile Stampable Overlay**

- Textures of flagstone, tile, wood, slate, & brick
- Various coloring options
- Incorporate custom designs
- Applied over concrete and other surfaces

SunStamp is installed with a thin coating that artisans then press stamp mats into, creating the desired texture.