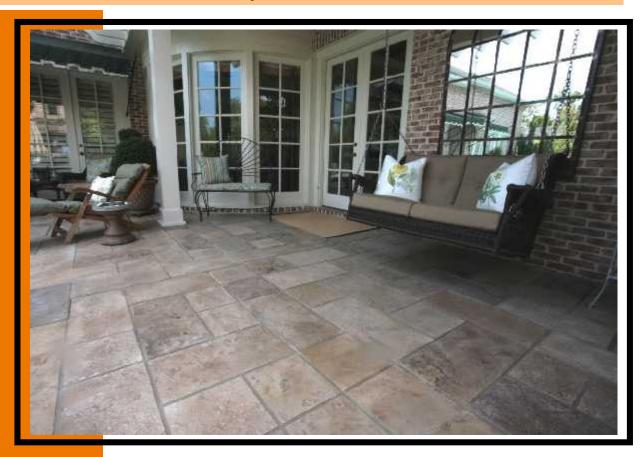

### **DESCRIPTION**

SunH20 is a proprietary blend of specialized water- soluble polymers and liquid pigments, designed for staining concrete or any type of cement overlay. A highly adhesion promoter has been added in to the formula that gives SunH2O exceptional adhesion to concrete surfaces, giving it major advantages over competitive water based stains.

SunH2O is ideal for creating unique looks in many commercial and residential settings. Recommended applications include restaurants, showrooms offices, home interiors, patios, garage floors and driveways.