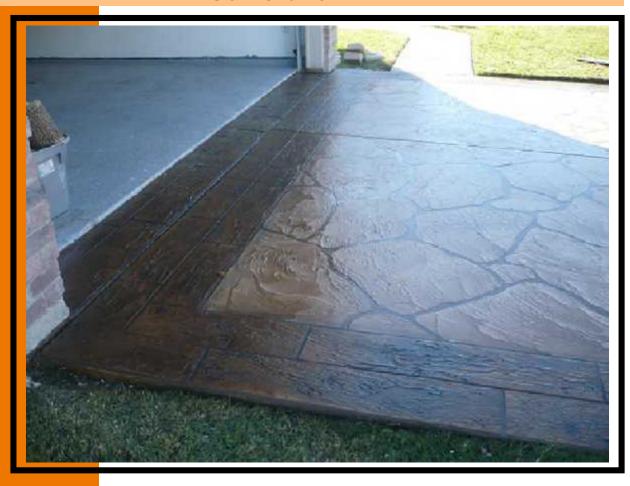

### **DESCRIPTION**

SunGlaze is the finishing technique that takes the ordinary and turns it extraordinary.

SunGlaze is the mixture of a powder color pigment with Sundek's Crystal Clear finish coat to produce a translucent stain effect.

SunGlaze provides long-lasting surface protection and ease of maintenance to the surface it is applied.